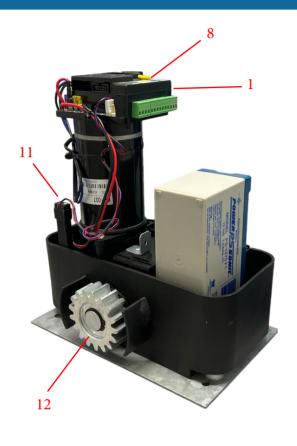

# **Motor Overview**

- 1. Tritek controller
- 2. Rev counter housing
- 3. 12v DC motor
- 4. Door lock
- 5. Manual release door
- 6. Foundation plate

- 7. LCD Interface8. Joystick9. USB Input

- 10. Battery
- 11. Marker Sensor
- 12. Pinion Gear