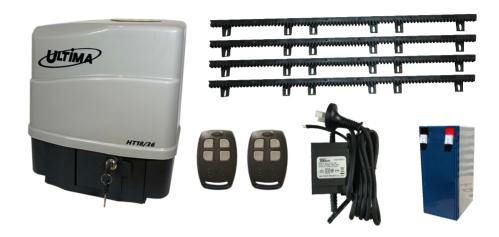

#### **ELECTRIC KIT**

- 1 x Sliding Gate Motor
- 1 x Base Plate
- 2 x Release Key
- 1 x Control Panel
- 1 x Outdoor Transformer
- 1 x Built-in Receiver
- 4mtr nylon racking
- 2 x Rolling code remotes Battery to suit model