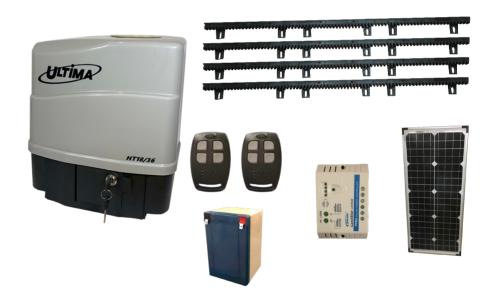

#### **SOLAR KIT (HT18 only)**

- 1 x Sliding Gate Motor
- 1 x Base Plate
- 2 x Release Key
- 1 x Control Panel
- 1 x Solar Panel
- 1 x PWM solar charger
- 1 x Built-in Receiver
- 4mtr nylon racking
- 2 x Rolling code remotes Battery to suit model